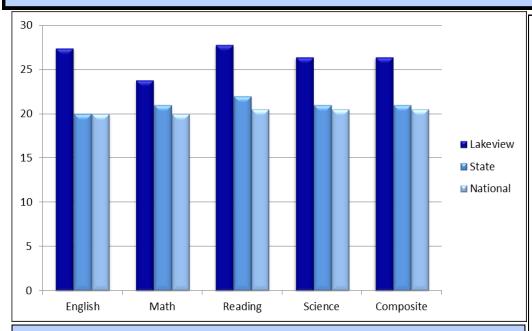

## LCA Class of 2019 ACT Scores

English: 27.4 Math 24.3 Reading 27.3 Science 24.6

Act Composite: 26.4